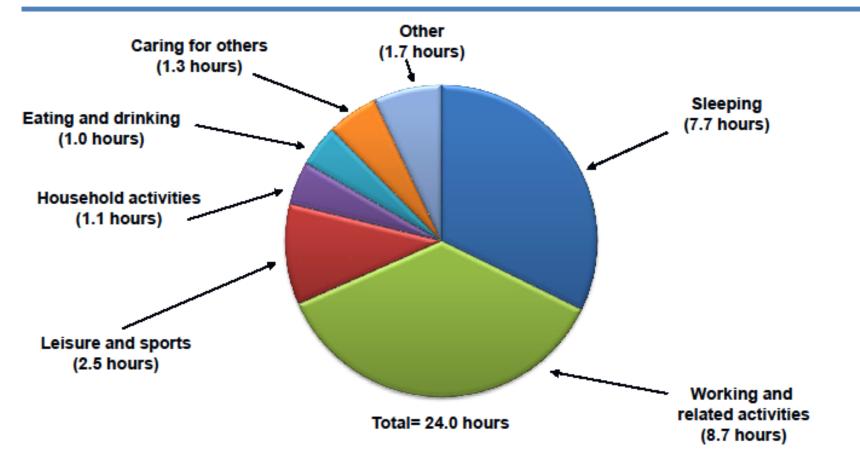

# Time use on an average work day for employed persons ages 25 to 54 with children

NOTE: Data include employed persons on days they worked, ages 25 to 54, who lived in households with children under 18. Data include non-holiday weekdays and are annual averages for 2013. Data include related travel for each activity.

SOURCE: Bureau of Labor Statistics, American Time Use Survey

Date of download: 11/13/2014