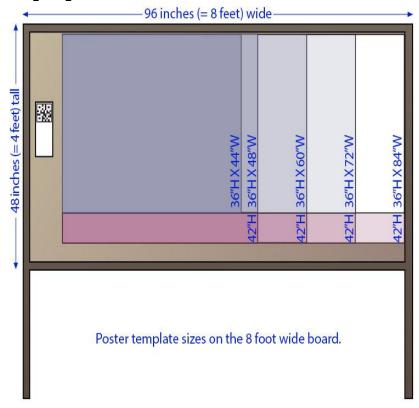

### **Sizing Diagram**

## Poster Size Pricing (All fees in US Dollars)

| Nominal Paper Size | Coated Bond |
|--------------------|-------------|
| 42"w x 36"h        | \$70.00     |
| 44"w x 36"h        | \$75.00     |
| 48"w x 36"h        | \$80.00     |
| 60"w x 36"h        | \$90.00     |
| 72"w x 36"h        | \$105.00    |
| 84"w x 36"h        | \$125.00    |
| 44"w x 42"h        | \$85.00     |
| 48"w x 42"h        | \$90.00     |
| 60"w x 42"h        | \$105.00    |
| 72"w x 42"h        | \$120.00    |
| 84"w x 42"h        | \$135.00    |
| 90"w x 42"h        | \$145.00    |