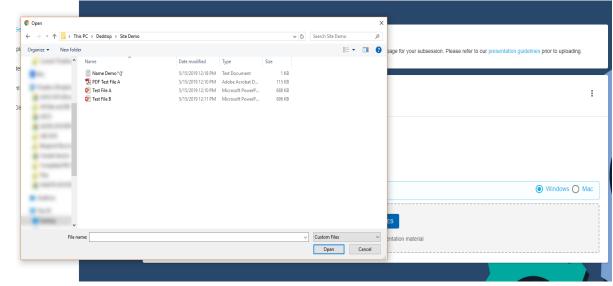

## Orchestrate

Results: A dialogue box to locate your file on your computer will open. Click: Upload file.

## Orchestrate

Locate the file you would like to upload to your session on your computer. Click open to begin uploading your file.

**Results:** A progress bar will appear under the file name section. If your upload is successful, you will receive a pop-up message indicating that the upload was successful, and your files will appear listed under the appropriate session/presentation.