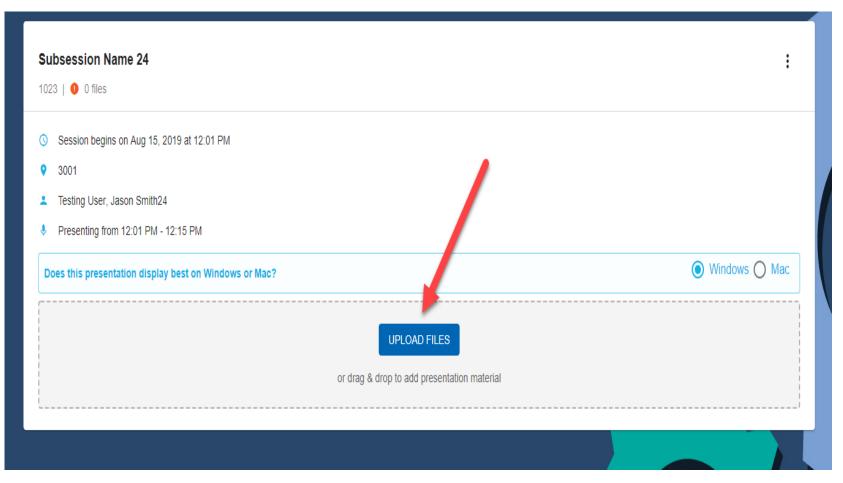

Enter your Username and Password and Click "login".

**Results**: You will be logged into the dashboard page of Orchestrate

| ≡ | 🚯 Orch | ostrate"                                                                                                                                                                                                                                                                        | Help     | Logout | 2 | Testing User 🗸 |
|---|--------|---------------------------------------------------------------------------------------------------------------------------------------------------------------------------------------------------------------------------------------------------------------------------------|----------|--------|---|----------------|
|   |        |                                                                                                                                                                                                                                                                                 |          |        |   | *              |
|   |        | Welcome Testing!                                                                                                                                                                                                                                                                |          |        |   |                |
|   |        | Please upload your presentation files below. If you need to edit additional details, you can go to the details page for your subsession. Please refer to our presentation guidelines prior to<br>Also, we've included some template files if you need any help getting started. | uploadin | g.     |   |                |
|   |        | Subsession Name 24                                                                                                                                                                                                                                                              |          | :      |   |                |
|   |        | 1023   🔮 0 files                                                                                                                                                                                                                                                                |          |        |   |                |
|   |        | <ul> <li>Session begins on Aug 15, 2019 at 12:01 PM</li> <li>3001</li> </ul>                                                                                                                                                                                                    |          |        |   |                |
|   |        | Testing User, Jason Smith24 Presenting from 12:01 PM - 12:15 PM                                                                                                                                                                                                                 |          |        |   |                |
|   |        | Does this presentation display best on Windows or Mac?                                                                                                                                                                                                                          | tows C   | ) Mac  |   |                |
|   |        | UPLOAD FILES                                                                                                                                                                                                                                                                    |          |        |   |                |
|   |        | or drag & drop to add presentation material                                                                                                                                                                                                                                     |          |        |   |                |
|   |        |                                                                                                                                                                                                                                                                                 |          | 4      |   |                |
|   |        |                                                                                                                                                                                                                                                                                 |          | 5      |   | Ţ              |